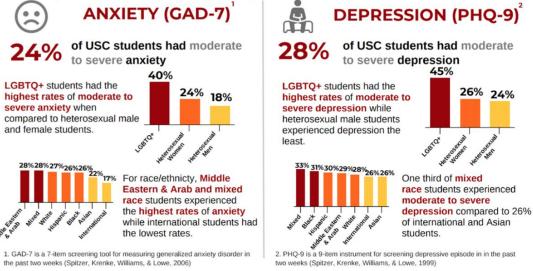

#### **Zooming In: USC Student Community**

#### A random sample of 4,560 students\* took part in this study in the Spring of 2018.

\*The sample is weighted proportionally to USC student population by sex, race/ethnicity, degree program, and online or on-campus status. The respondents were 47% heterosexual female, 39% heterosexual male, and 14% LGBTQ+; 40% Bachelor's, 48% Master's and 13% PhD and Professional Doctorates; 33% White, 17% Asian, 22% International, 15% Hispanic, 3% Mixed, 6% Black/African American, 2% Middle Eastern/Arab, and 2% Other.

22% of Asian students experienced moderate to severe anxiety

26% of Asian students had moderate to severe depression

But how much is not reported?