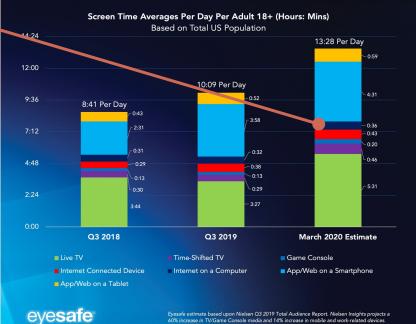

#### The average screen time per day per adult was 13 hours and 28 minutes in March 2020

#### **COVID-19 Confinement is Leading to Screen Time Spike**

Eyesafe estimate based upon Nielsen Q3 2019 Total Audience Report. Nielsen Insights projects a 60% increase in TV/Game Console media and 14% increase in mobile and work-related devices.